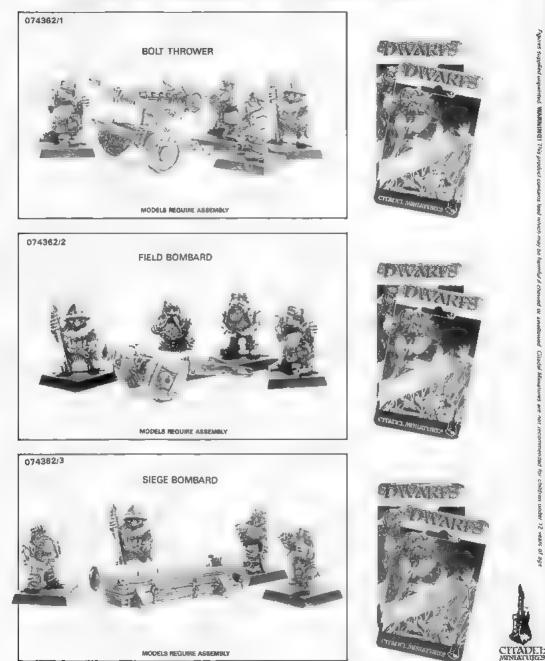

### 074362 **DWARF WAR MACHINES**

EACH TRADE SLEEVE CONTAINS 2 EACH OF 6 DIFFERENT BLISTERS

Copyright @ 1989 Games Workshop Ltd. All rights reserved.

TATING

# DWARF WAR MACHINES

EACH TRADE SLEEVE CONTAINS 2 EACH OF 6 DIFFERENT BLISTERS

100